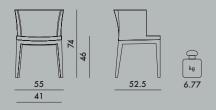

### FRAME

Transparent or batch-dyed polycarbonate

Polyurethane foam with fabric upholstery

Transparent frame