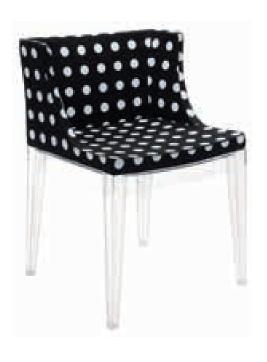

# MADEMOISELLE 2012

Design Philippe Starck

### FRAME

Transparent or batch-dyed polycarbonate

Polyurethane foam with fabric upholstery

Transparent frame

## 4896

Black frame

In order to better satisfy the needs of common areas, Mademoiselle is also available in a personalised version with fabrics provided by the client, for orders of at least 4 items.

Dimensions of customised fabric to cover a single piece: 140x110 cm.