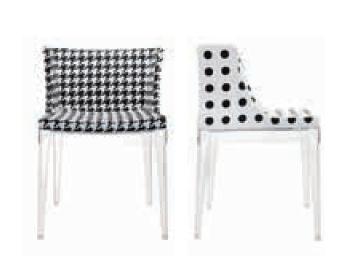

# MADEMOISELLE 2012

Design Philippe Starck

### FRAME

Transparent or batch-dyed polycarbonate

Polyurethane foam with fabric upholstery

Transparent frame

## 4896

Black frame

In order to better satisfy the needs of common areas, Mademoiselle is also available in a personalised version with fabrics provided by the client, for orders of at least 4 items.

Dimensions of customised fabric to cover a single piece: 140x110 cm.