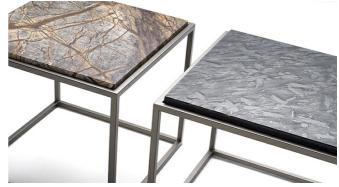

### Тор

2 cm thickness: Carrara marble, Emperador Dark marble, Sahara noir satin marble, Rain Forest Brown marble, Black Matrix granite.

#### Warnings

Marble and granite are natural, for this reason veins and shades of color may vary depending on the slabs extracted. These variations should not be considered defects but a guarantee of authenticity of these materials.