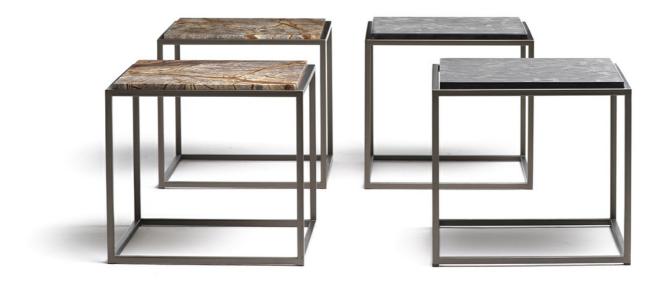

# "The elegance of the essential"

וכלחש

A design coffee table, with geometric yet elegant shapes. A sophisticated piece of furniture, which completes and enriches the composition of the living room. The orthogonal lines draw a light-looking cube, embellished by refined marble or granite tops. The place where you can leave a book or a loved object, knowing you'll find it here again next time.

### Structure

Titanium-colored painted tubular steel structure. 2 cm thick marble top.

### Тор

2 cm thickness: Carrara marble, Emperador Dark marble, Sahara noir satin marble, Rain Forest Brown marble, Black Matrix granite.

#### Bases

Feet in black plastic material.