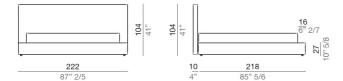

### **Technical specifications**

Single Bed 114 cm, base 82x202 cm - L114

Single Bed 124 cm, base 92x202 cm - L124

Double Bed 194 cm, base 162x202 cm - L194

Double Bed 204 cm, base 172x202 cm - L204

Double Bed 214 cm, base 182x202 cm - L214

Designers: **Gio Mussi** 

Double Bed 222 cm, base 190x202 cm - L222