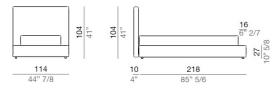

### **Technical specifications**

Single Bed 114 cm, base 82x202 cm - L114

Single Bed 124 cm, base 92x202 cm - L124

Double Bed 194 cm, base 162x202 cm - L194

Double Bed 204 cm, base 172x202 cm - L204

Double Bed 214 cm, base 182x202 cm - L214

Designers: **Gio Mussi** 

Double Bed 222 cm, base 190x202 cm - L222