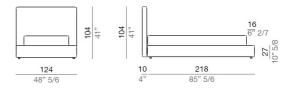

### **Technical specifications**

Single Bed 114 cm, base 82x202 cm - L114

Single Bed 124 cm, base 92x202 cm - L124

Double Bed 194 cm, base 162x202 cm - L194

Double Bed 204 cm, base 172x202 cm - L204

Double Bed 214 cm, base 182x202 cm - L214