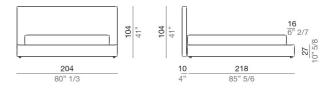

### **Technical specifications**

Single Bed 114 cm, base 82x202 cm - L114

Single Bed 124 cm, base 92x202 cm - L124

Double Bed 194 cm, base 162x202 cm - L194

Double Bed 204 cm, base 172x202 cm - L204

Double Bed 214 cm, base 182x202 cm - L214