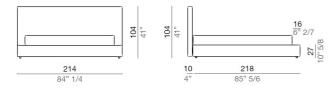

### **Technical specifications**

Single Bed 114 cm, base 82x202 cm - L114

Single Bed 124 cm, base 92x202 cm - L124

Double Bed 194 cm, base 162x202 cm - L194

Double Bed 204 cm, base 172x202 cm - L204

Double Bed 214 cm, base 182x202 cm - L214