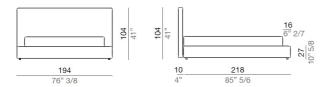

### **Technical specifications**

Single Bed 114 cm, base 82x202 cm - L114

Single Bed 124 cm, base 92x202 cm - L124

Double Bed 194 cm, base 162x202 cm - L194

Double Bed 204 cm, base 172x202 cm - L204

Double Bed 214 cm, base 182x202 cm - L214