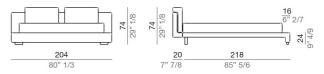

# **Technical specifications**

Singe bed 114 cm, base 82x202 cm - L114

Single bed 124 cm, rete 92x202 cm - L124

Double bed 194 cm, base 162x202 cm - L194

Double bed 204 cm, base 172x202 cm - L204

Double bed 214 cm, base 182x202 cm - L214