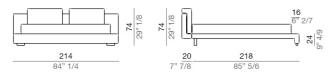

# **Technical specifications**

Singe bed 114 cm, base 82x202 cm - L114

Single bed 124 cm, rete 92x202 cm - L124

Double bed 194 cm, base 162x202 cm - L194

Double bed 204 cm, base 172x202 cm - L204

Double bed 214 cm, base 182x202 cm - L214