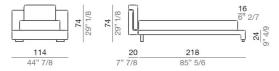

# **Technical specifications**

Singe bed 114 cm, base 82x202 cm - L114

Single bed 124 cm, rete 92x202 cm - L124

Double bed 194 cm, base 162x202 cm - L194

Double bed 204 cm, base 172x202 cm - L204

Double bed 214 cm, base 182x202 cm - L214