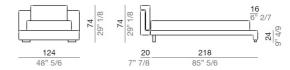

# **Technical specifications**

Singe bed 114 cm, base 82x202 cm - L114

Single bed 124 cm, rete 92x202 cm - L124

Double bed 194 cm, base 162x202 cm - L194

Double bed 204 cm, base 172x202 cm - L204

Double bed 214 cm, base 182x202 cm - L214