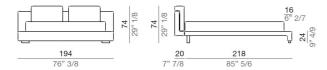

# **Technical specifications**

Singe bed 114 cm, base 82x202 cm - L114

Single bed 124 cm, rete 92x202 cm - L124

Double bed 194 cm, base 162x202 cm - L194

Double bed 204 cm, base 172x202 cm - L204

Double bed 214 cm, base 182x202 cm - L214