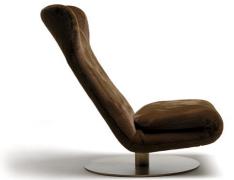

# Kangura Designers: Gio Mussi

Open or close, turn it all around. Armchair or chaise-longue according to wishes and needs, Kangura adapts to the demands of the body: seated, relaxed, lying. A simple gesture transforms it into the type of seat desired, through a mechanism patented by Mussi. With its modern and captivating silhouette, it lends itself to extreme coverings, such as eco-fur, inspired by the world of fashion.