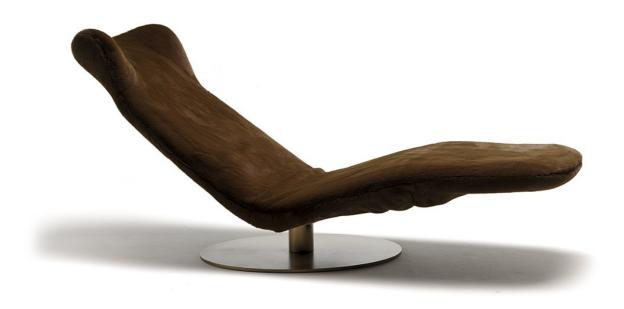

# Kangura Designers: Gio Mussi

Open or close, turn it all around. Armchair or chaise-longue according to wishes and needs, Kangura adapts to the demands of the body: seated, relaxed, lying. A simple gesture transforms it into the type of seat desired, through a mechanism patented by Mussi. With its modern and captivating silhouette, it lends itself to extreme coverings, such as eco-fur, inspired by the world of fashion.