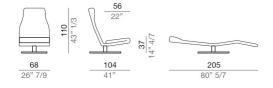

the special hinges positioned on the back of the seat and backrest.

#### **Bases**

Swivel base in brushed bronze painted metal.

#### Sitting comfort

The mechanism patented by Mussi Italy allows the armchair to assume a wide combination of positions between the 10 available on the backrest and the 5 on the seat, ensuring maximum comfort for the guest in the preferred position.

#### Warnings

Lift the armchair from the connection point between the seat and backrest. A safety screw in the cylinder swivel ensures the fixing of the base in case of lift. Sit only on the part dedicated to sitting, do not sit on feet support in the chaise lounge version. In order to wash the fabric cover follow the indications on the product sheet.





# **Technical specifications**

Armchairs 68 cm - P68