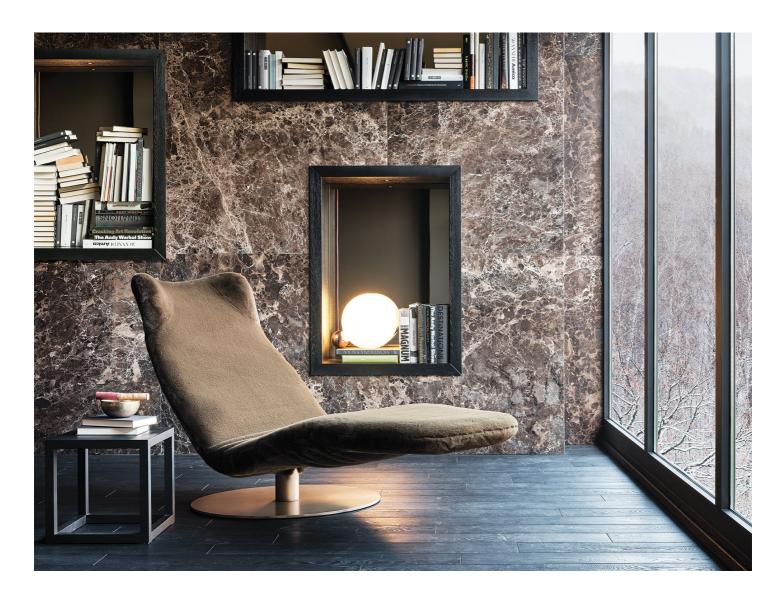

# Kangura Designers: Gio Mussi

Open or close, turn it all around. Armchair or chaise-longue according to wishes and needs, Kangura adapts to the demands of the body: seated, relaxed, lying. A simple gesture transforms it into the type of seat desired, through a mechanism patented by Mussi. With its modern and captivating silhouette, it lends itself to extreme coverings, such as eco-fur, inspired by the world of fashion.