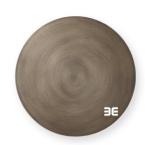

## Eclissi

Designers: **Omar Mohamec** 

Eclissi is the moon that hides and then returns to light up the night. It is the mystery and charm of twilight. It is the story of sophisticated and elegant environments, like the people who inhabit its spaces and live its places. A changeable wall lamp with replaceable external discs, customizable in the finish and emblem. A piece of furniture that can change with you, but only if you wish.

## **Technical features**

Structure

Lamp body structure in matt black painted steel and magnets. Satin plexiglass diffuser. Disc structure in brushed bronze painted steel or glossy black. Use

Indoor

Supply

## **Technical specifications**

Lamp Ø 29 cm - E29

Lamp Ø 35 cm - E35