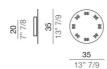

It is the mystery and charm of twilight. It is the story of sophisticated and elegant environments, like the people who inhabit its spaces and live its places. A changeable wall lamp with replaceable external discs, customizable in the finish and emblem. A piece of furniture that can change with you, but only if you wish.









## **Technical features**

Structure

Lamp body structure in matt black painted steel and magnets. Satin plexiglass diffuser. Disc structure in brushed bronze painted steel or glossy black. Use

Indoor

Supply

Input Voltage: 230/240V Output Voltage: 24V Consumption: 20w Lumen 1600Im

Color temperature

2700K 3000K 4000K

Control

Dimming unit with button.
Optional RF remote control.





## **Technical specifications**

Lamp Ø 29 cm - E29



Lamp Ø 35 cm - E35