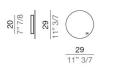

o light up the night. It is the mystery and charm of twilight. It is the story of sophisticated and elegant environments, like the people who inhabit its spaces and live its places. A changeable wall lamp with replaceable external discs, customizable in the finish and emblem. A piece of furniture that can change with you, but only if you wish.









## **Technical features**

Structure

Lamp body structure in matt black painted steel and magnets. Satin plexiglass diffuser. Disc structure in brushed bronze painted steel or glossy black. Use

Indoor

Supply

Input Voltage: 230/240V Output Voltage: 24V Consumption: 20w Lumen 1600Im

Color temperature

2700K 3000K 4000K

Control

Dimming unit with button.
Optional RF remote control.





## **Technical specifications**

Lamp Ø 29 cm - E29



Lamp Ø 35 cm - E35