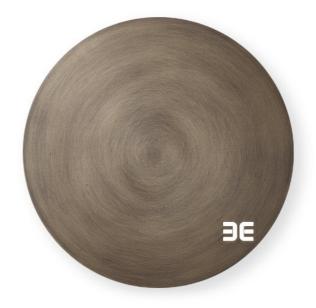

## Eclissi

Designers: **Omar Mohamec** 

Eclissi is the moon that hides and then returns to light up the night. It is the mystery and charm of twilight. It is the story of sophisticated and elegant environments, like the people who inhabit its spaces and live its places. A changeable wall lamp with replaceable external discs, customizable in the finish and emblem. A piece of furniture that can change with you, but only if you wish.

## **Technical features**

Structure

Lamp body structure in matt black painted steel and magnets. Satin plexiglass diffuser. Disc structure in brushed bronze painted steel or glossy black. Use

Indoor

Supply

## **Technical specifications**

Lamp Ø 29 cm - E29

Lamp Ø 35 cm - E35