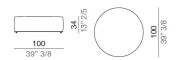

# **Technical specifications**

Square pouf 45 cm - PF45\_45

Square pouf 60 cm - PF60\_60

Rectangular pouf 120 cm - PF120\_60

Round pouf 100 cm, h. 34 cm - R100\_34

Pouf rotondo 100 cm, h. 38 cm - R100\_38