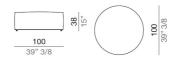

# **Technical specifications**

Square pouf 45 cm - PF45\_45

Square pouf 60 cm - PF60\_60

Rectangular pouf 120 cm - PF120\_60

Round pouf 100 cm, h. 34 cm - R100\_34

Pouf rotondo 100 cm, h. 38 cm - R100\_38