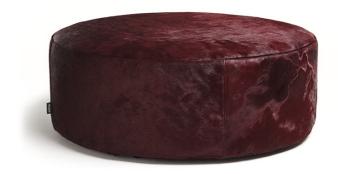

# Dama Designers: Gio Mussi

Elegant furnishing accessories, our Dama poufs act as a soft seat and as a textile table if necessary. Available in square, rectangular or round shape, they come with a removable cover and can be tailor-made with all the linings from Mussi collections.

### Upholstery

The upholstery is available in all the fabrics and leathers of Mussi collection.

# **Technical specifications**

Square pouf 45 cm - PF45\_45

Square pouf 60 cm - PF60\_60

Rectangular pouf 120 cm - PF120\_60

Round pouf 100 cm, h. 34 cm - R100\_34

Pouf rotondo 100 cm, h. 38 cm - R100\_38