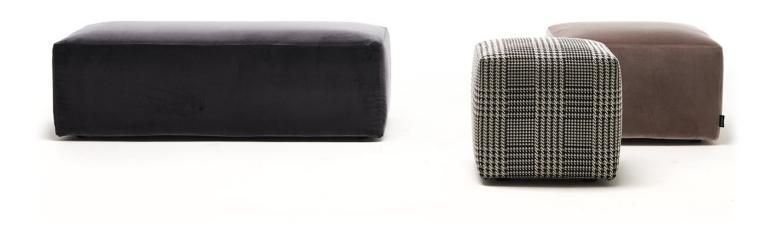

# Dama Designers: Gio Mussi

Elegant furnishing accessories, our Dama poufs act as a soft seat and as a textile table if necessary. Available in square, rectangular or round shape, they come with a removable cover and can be tailor-made with all the linings from Mussi collections.

#### Structure

Solid wood structure (with springing in elastic straps with high rubber content in the 60x60, 120x60 and round-shaped models). Padding in high resilience polyurethane foam composed of several layers of different densities. Covering in high-weight thermo-bonded fiber coupled with cotton cloth.

### Upholstery

The upholstery is available in all the fabrics and leathers of Mussi collection.