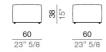

# **Technical specifications**

Square pouf 45 cm - PF45\_45

Square pouf 60 cm - PF60\_60

Rectangular pouf 120 cm - PF120\_60

Round pouf 100 cm, h. 34 cm - R100\_34

Pouf rotondo 100 cm, h. 38 cm - R100\_38