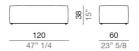

# **Technical specifications**

Square pouf 45 cm - PF45\_45

Square pouf 60 cm - PF60\_60

Rectangular pouf 120 cm - PF120\_60

Round pouf 100 cm, h. 34 cm - R100\_34

Pouf rotondo 100 cm, h. 38 cm - R100\_38