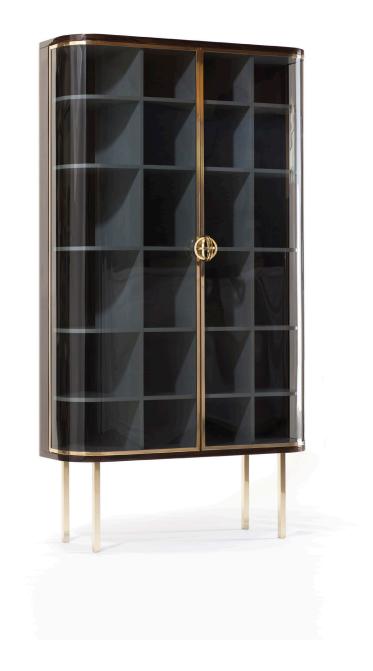

## Cabinets Loyalty Cabinet

Cabinet 115W × 47D × 210H cm

Designer: Nika Zupanc Collection III

Doors available in clear or smoked glass, or in a selection of veneered or lacquered finishes.

Shelves available in multiple configurations and in a choice of lacquered finishes.

Legs and frame in polished brass.

Back of the cabinet available in a selection of veneered or lacquered finishes.

Please contact us to find out more about all the veneer and lacquer colour options available.

Above product: Polished dark stained fraké veneer with polished brass frame and legs, smoked glass doors, shelves lacquered in Sé Chic Light Grey.

The diagrams are shown in millimetres

www.se-collections.com