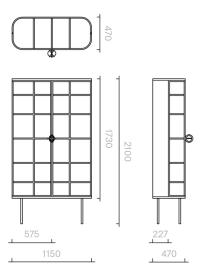

## Cabinets Loyalty Cabinet

Cabinet 115W × 47D × 210H cm

Designer: Nika Zupanc Collection III

Doors available in clear or smoked glass, or in a selection of veneered or lacquered finishes.

Shelves available in multiple configurations and in a choice of lacquered finishes.

Above product: Polished dark stained fraké veneer with polished brass frame and legs, smoked glass doors, shelves lacquered in Sé Chic Light Grey.

The diagrams are shown in millimetres

www.se-collections.com