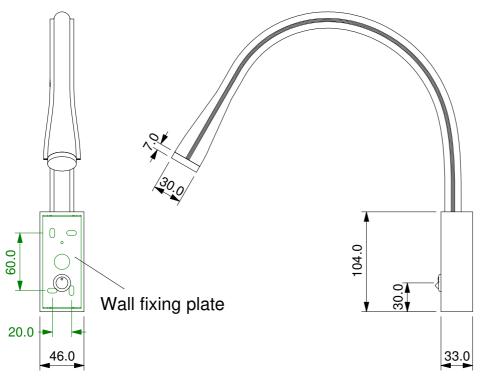

## Flexiled AP Steel switch

DATE 15-05-2017 DRAWN BY

CONTARDI®

Copyright and/or design rights subsist in this drawing. No part of this drawing may be reproduced in any material form (including photocopying or storing in any medium electronic means, whether or not intentionally and whether or not as part or a larger publication) without the express permission of the copyright owner, Contardi Lighting S.r.l.. Further and without prejudice to the above, this drawing and all information relating thereto is confidential, and shall not be communicated to a third party without the consent of Contardi lighting srl. Contardi lighting srl asserts all rights to be identified as the author of the work and otherwise.

WARNING: The doing of any unauthorised act in relation to a copyright work may result in both a civil claim for damages and criminal prosecution.