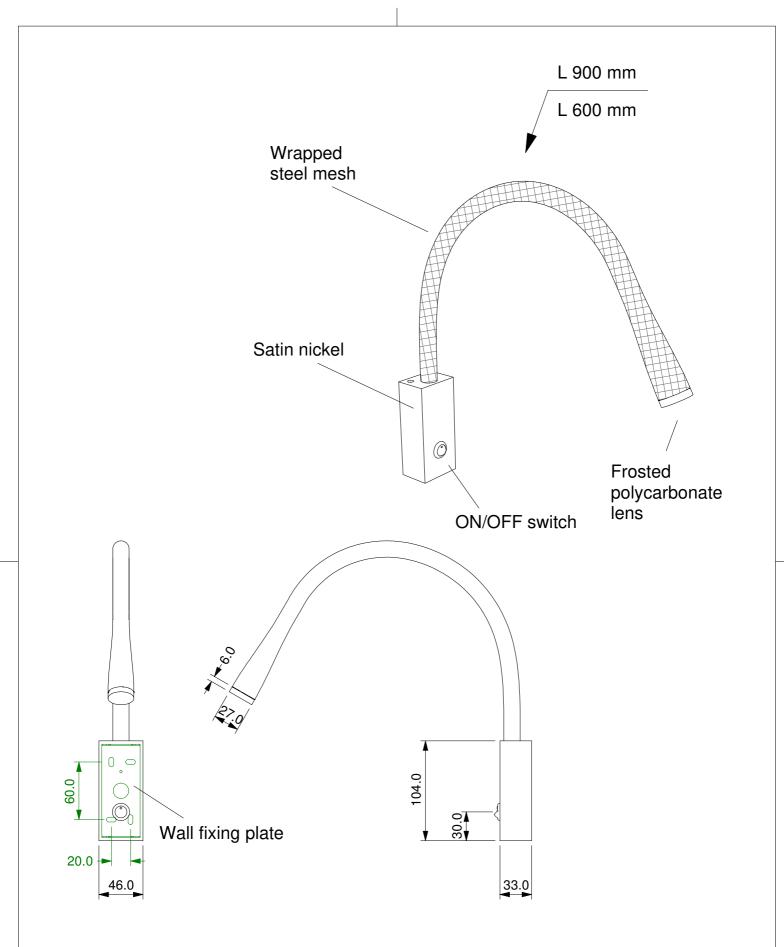

## Flexiled AP Steel switch

DATE 15-05-2017 DRAWN BY

CONTARDI®

Copyright and/or design rights subsist in this drawing. No part of this drawing may be reproduced in any material form (including photocopying or storing in any medium electronic means, whether or not intentionally and whether or not as part or a larger publication) without the express permission of the copyright owner, Contardi Lighting S.r.l.. Further and without prejudice to the above, this drawing and all information relating thereto is confidential, and shall not be communicated to a third party without the consent of Contardi lighting srl. Contardi lighting srl asserts all rights to be identified as the author of the work and otherwise.

WARNING: The doing of any unauthorised act in relation to a copyright work may result in both a civil claim for damages and criminal prosecution.