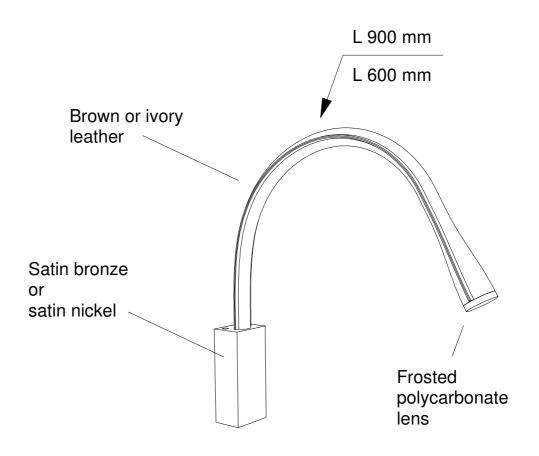

## Flexiled AP Leather

DATE 15-05-2017

DRAWN BY

Copyright and/or design rights subsist in this drawing. No part of this drawing may be reproduced in any material form (including photocopying or storing in any medium electronic means, whether or not intentionally and whether or not as part or a larger publication) without the express permission of the copyright owner, Contardi Lighting S.r.l.. Further and without prejudice to the above, this drawing and all information relating thereto is confidential, and shall not be communicated to a third party without the consent of Contardi lighting srl. Contardi lighting srl asserts all rights to be identified as the author of the work and otherwise.

WARNING: The doing of any unauthorised act in relation to a copyright work may result in both a civil claim for damages and criminal prosecution.