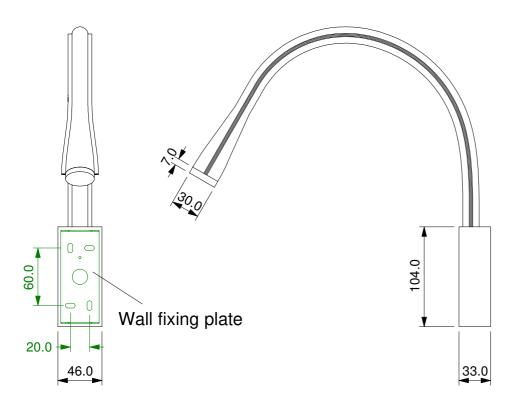

## Flexiled AP Steel

DATE 15-05-2017

DRAWN BY

Copyright and/or design rights subsist in this drawing. No part of this drawing may be reproduced in any material form (including photocopying or storing in any medium electronic means, whether or not intentionally and whether or not as part or a larger publication) without the express permission of the copyright owner, Contardi Lighting S.r.l.. Further and without prejudice to the above, this drawing and all information relating thereto is confidential, and shall not be communicated to a third party without the consent of Contardi lighting srl. Contardi lighting srl asserts all rights to be identified as the author of the work and otherwise.

WARNING: The doing of any unauthorised act in relation to a copyright work may result in both a civil claim for damages and criminal prosecution.