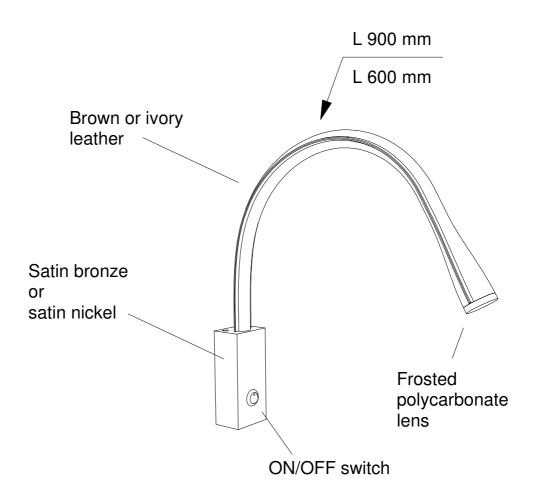

## Flexiled AP Leather switch

DATE 15-05-2017

DRAWN BY

CONTARDI®

Copyright and/or design rights subsist in this drawing. No part of this drawing may be reproduced in any material form (including photocopying or storing in any medium electronic means, whether or not intentionally and whether or not as part or a larger publication) without the express permission of the copyright owner, Contardi Lighting S.r.l.. Further and without prejudice to the above, this drawing and all information relating thereto is confidential, and shall not be communicated to a third party without the consent of Contardi lighting srl. Contardi lighting srl asserts all rights to be identified as the author of the work and otherwise.

WARNING: The doing of any unauthorised act in relation to a copyright work may result in both a civil claim for damages and criminal prosecution.