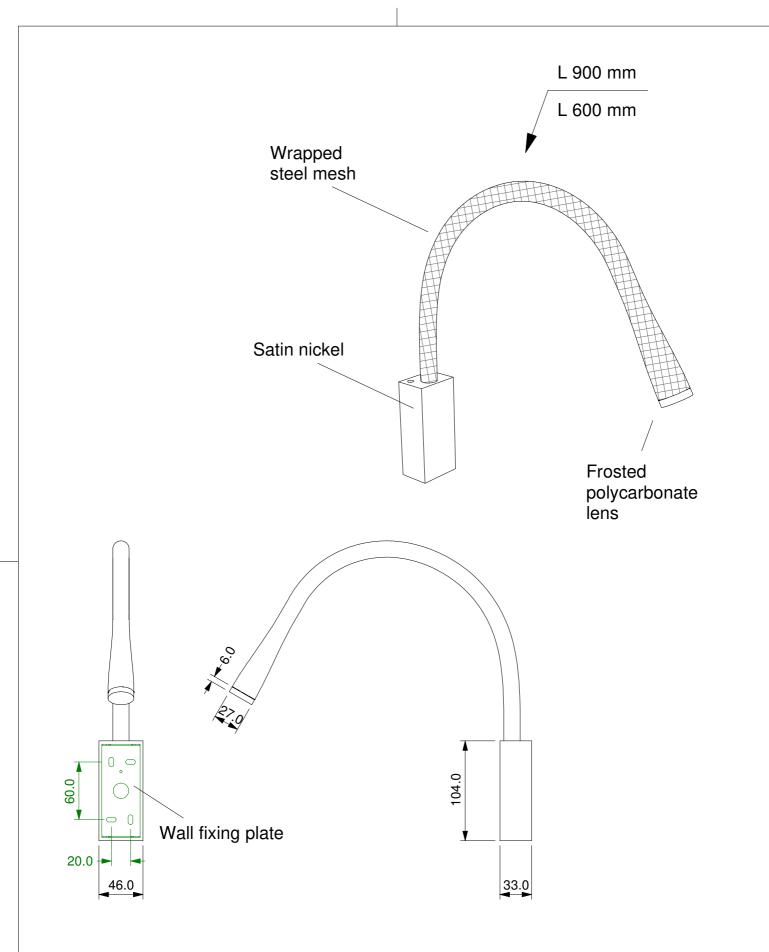

## Flexiled AP Steel

DATE 15-05-2017

DRAWN BY

Copyright and/or design rights subsist in this drawing. No part of this drawing may be reproduced in any material form (including photocopying or storing in any medium electronic means, whether or not intentionally and whether or not as part or a larger publication) without the express permission of the copyright owner, Contardi Lighting S.r.l.. Further and without prejudice to the above, this drawing and all information relating thereto is confidential, and shall not be communicated to a third party without the consent of Contardi lighting srl. Contardi lighting srl asserts all rights to be identified as the author of the work and otherwise.

WARNING: The doing of any unauthorised act in relation to a copyright work may result in both a civil claim for damages and criminal prosecution.