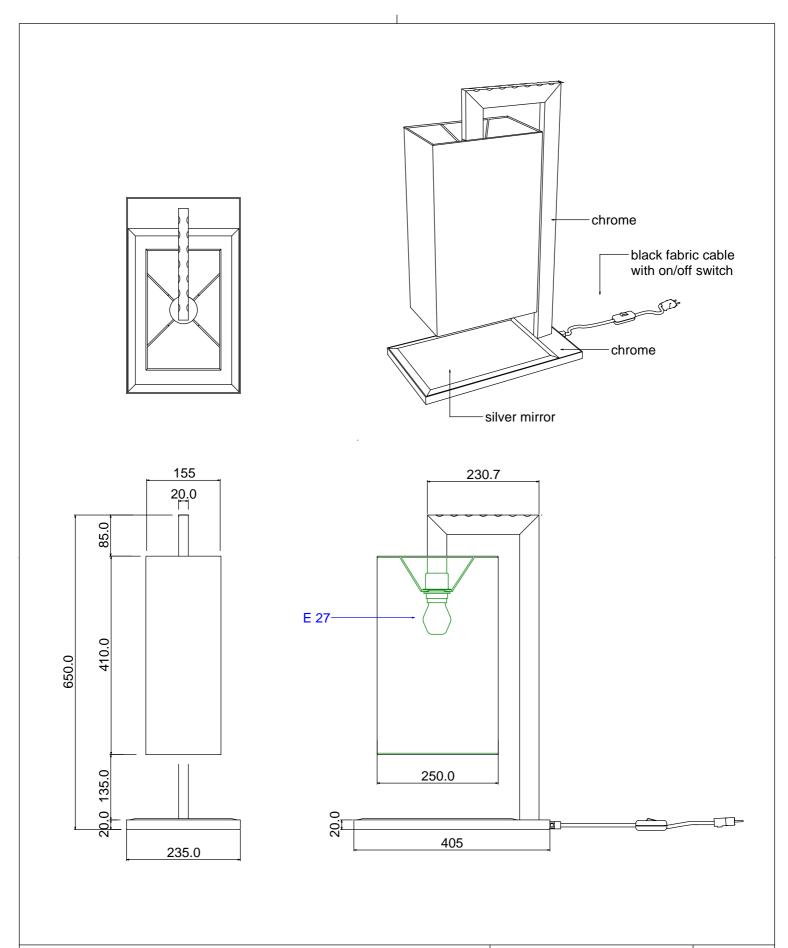

## Coco mega ta

**LAYOUT** 

**DRAWN BY** 

UPDATE 01-10-2013 REV. 00

"Copyright and/or design rights subsist in this drawing. No part of this drawing may be reproduced in any material form (including photocopying or storing in any medium electronic means, whether or not intentionally and whether or not as part or a larger publication) without the express permission of the copyright owner, Contardi lighting srl. Further and without prejudice to the above, this drawing and all information relating thereto is confidential, and shall not be communicated to a third party without the consent of Contardi lighting srl. Contardi lighting srl asserts all rights to be identified as the author of the work and otherwise.