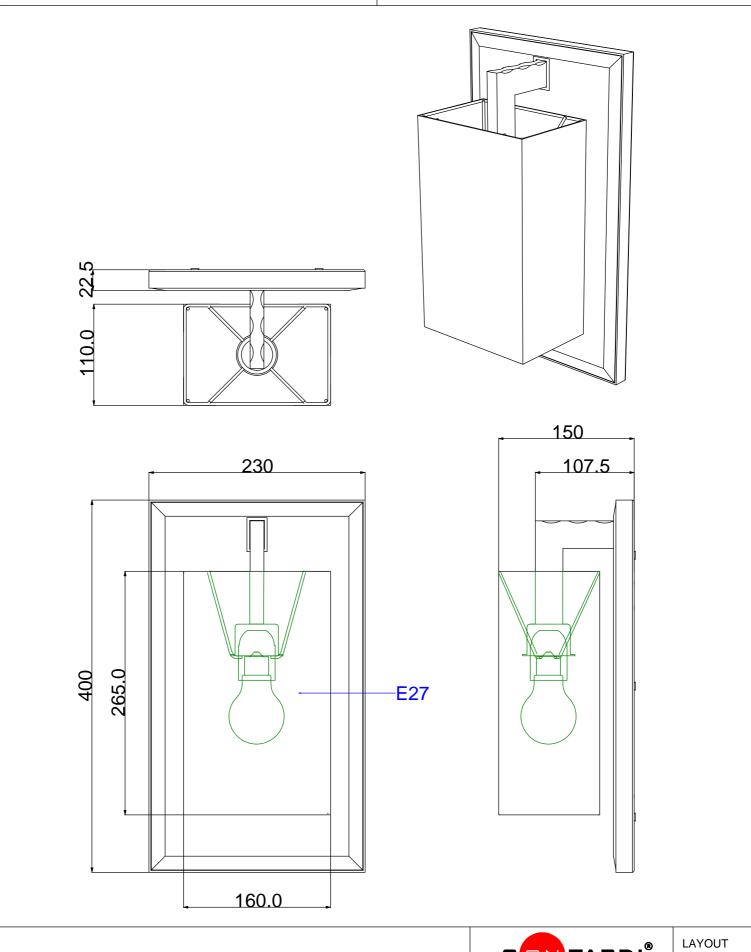

## Coco deluxe ap

**DRAWN BY** 

UPDATE 12-09-2011 REV. 00

"Copyright and/or design rights subsist in this drawing. No part of this drawing may be reproduced in any material form (including photocopying or storing in any medium electronic means, whether or not intentionally and whether or not as part or a larger publication) without the express permission of the copyright owner, Contardi lighting srl. Further and without prejudice to the above, this drawing and all information relating thereto is confidential, and shall not be communicated to a third party without the consent of Contardi lighting srl. Contardi lighting srl asserts all rights to be identified as the author of the work and otherwise.