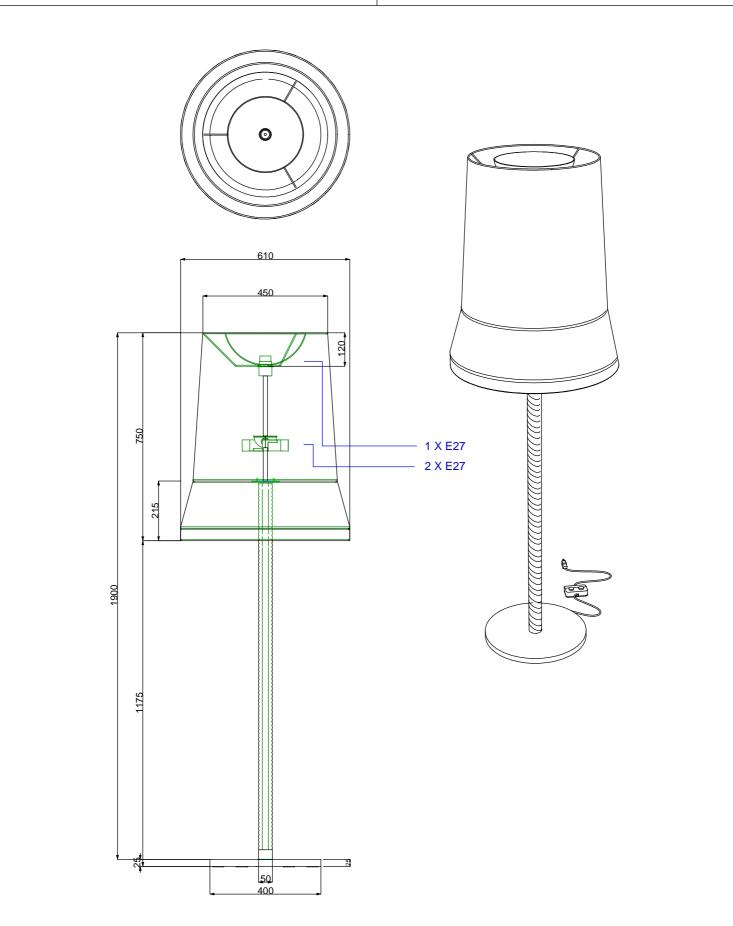

## Audrey fl

LAYOUT

**DRAWN BY** 

UPDATE 12-09-2011 REV. 00

"Copyright and/or design rights subsist in this drawing. No part of this drawing may be reproduced in any material form (including photocopying or storing in any medium electronic means, whether or not intentionally and whether or not as part or a larger publication) without the express permission of the copyright owner, Contardi lighting srl. Further and without prejudice to the above, this drawing and all information relating thereto is confidential, and shall not be communicated to a third party without the consent of Contardi lighting srl. Contardi lighting srl asserts all rights to be identified as the author of the work and otherwise.